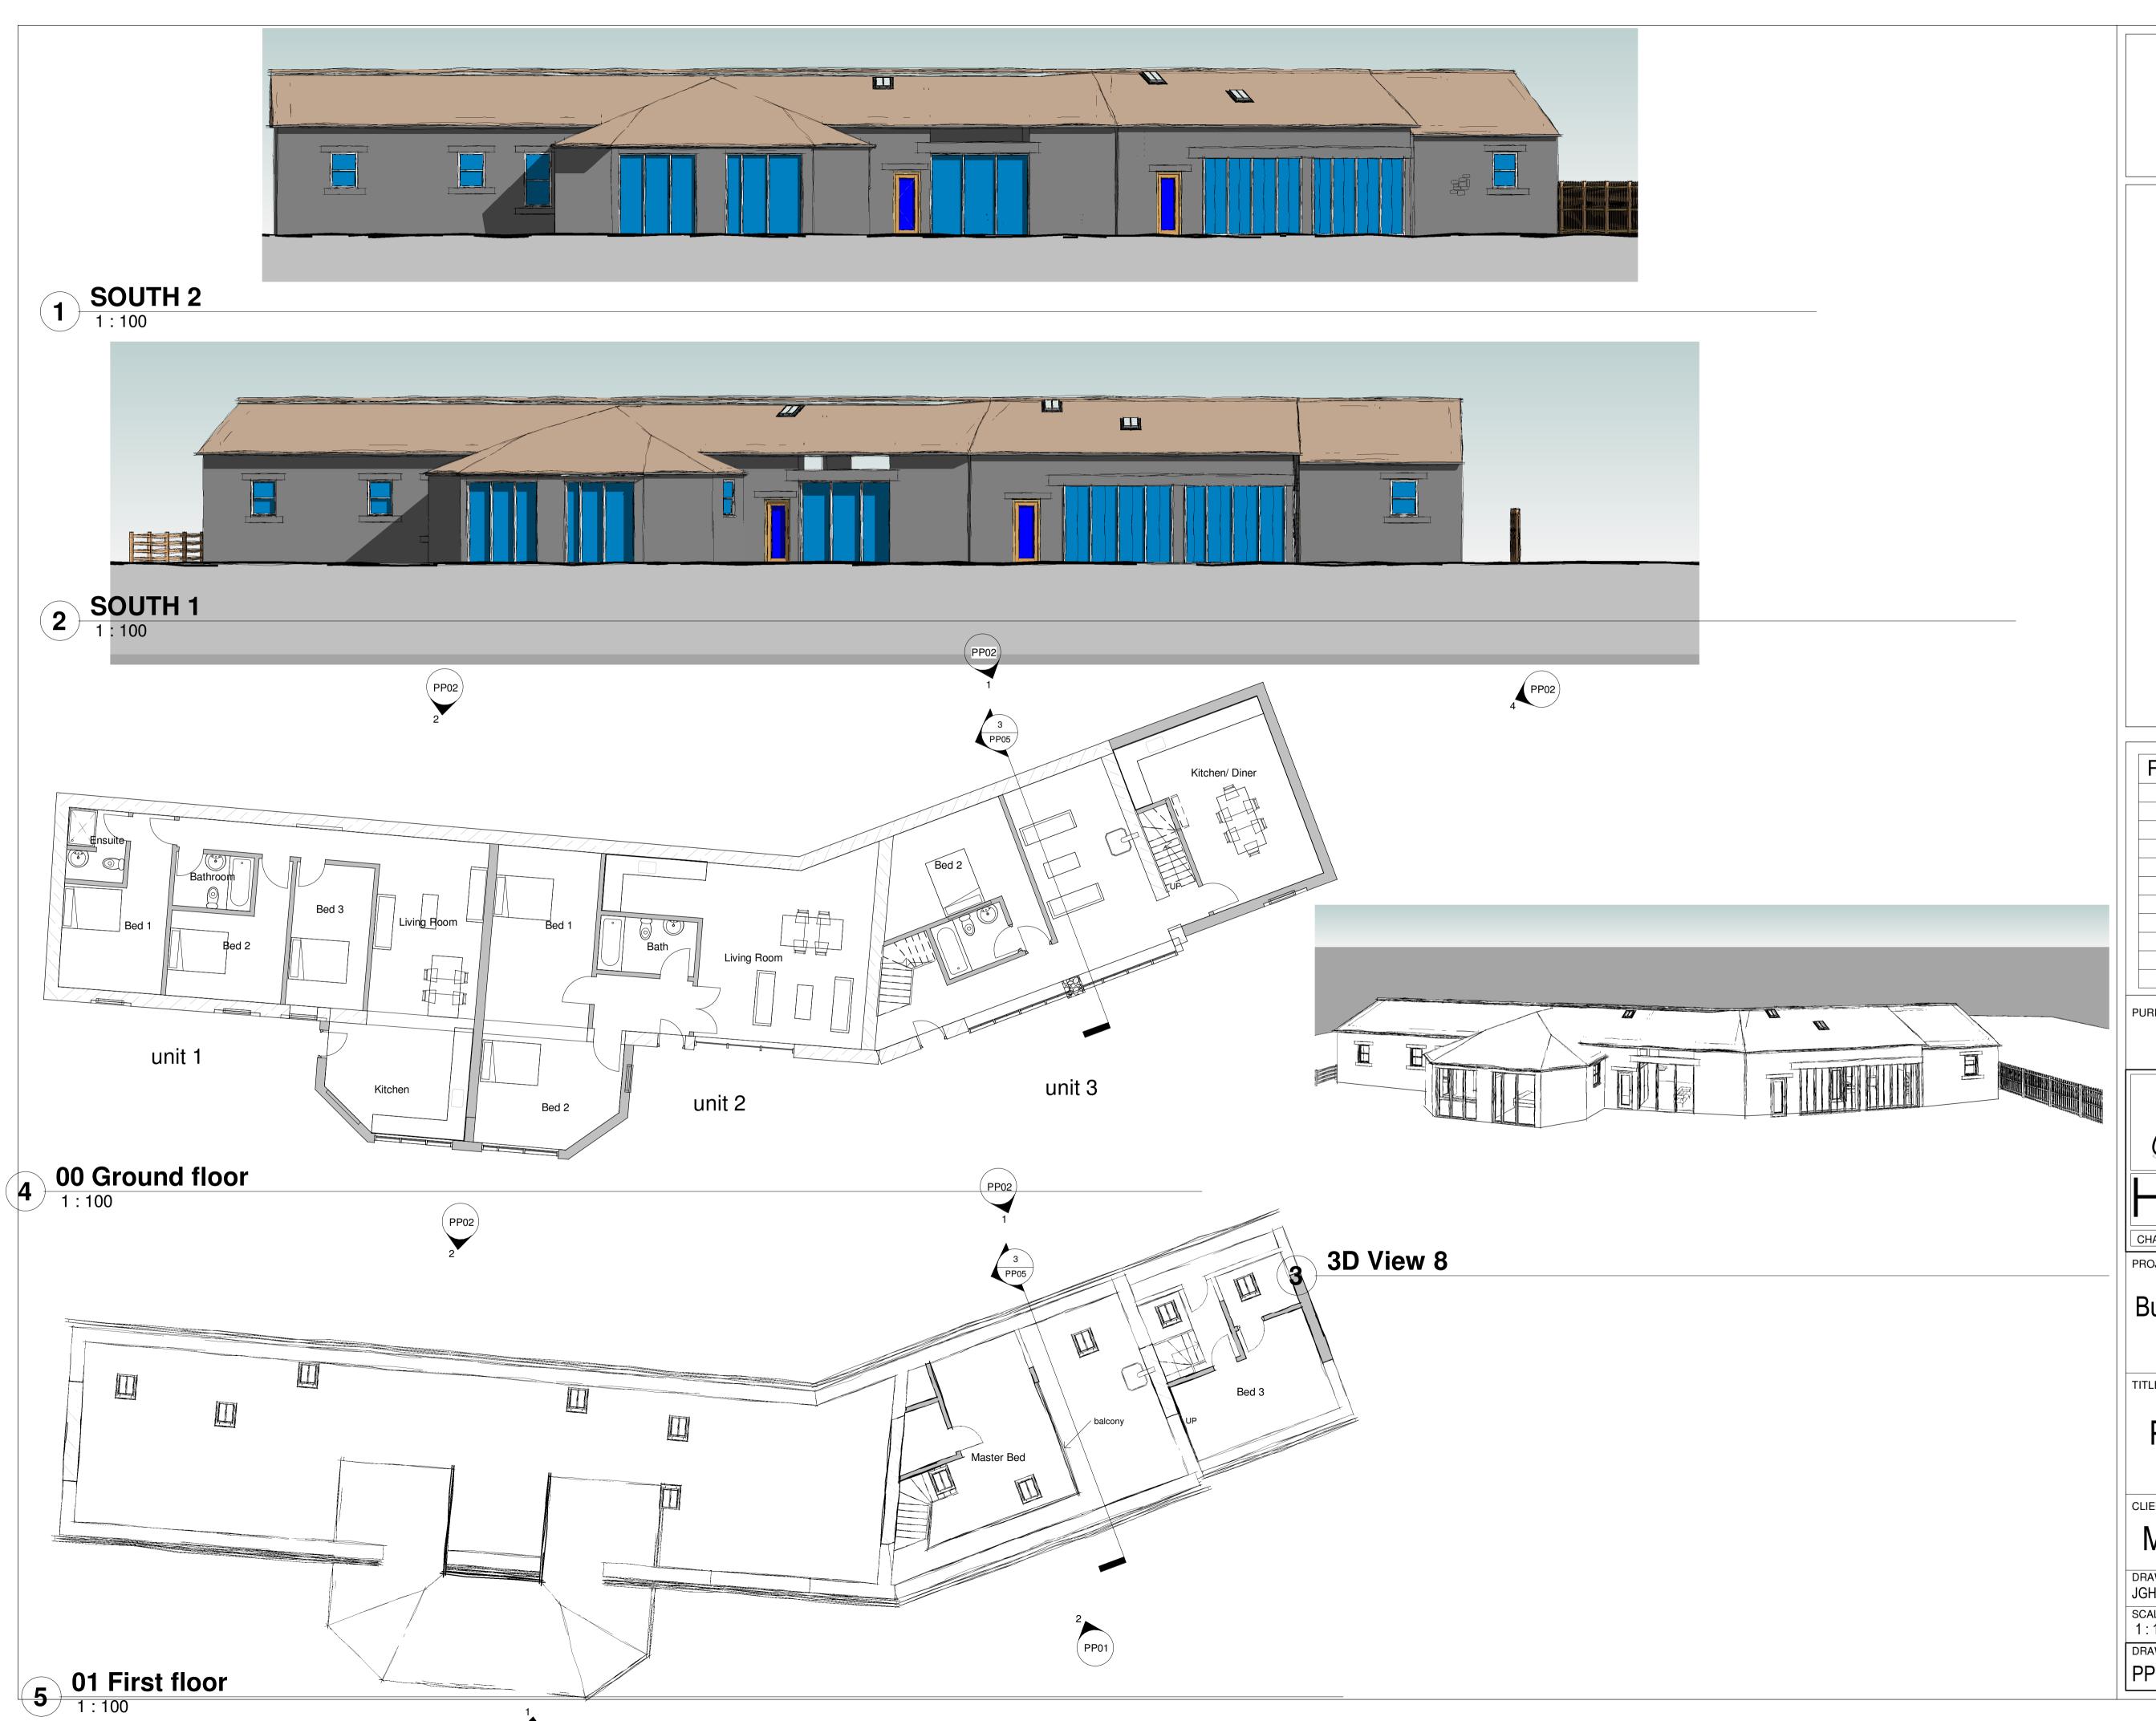

PURPOSE OF ISSUE

**PROJECT** 

Busks Farm Barns, Leyburn Road, Middleham

Proposed Elevations and Floor Plans

Mr and Mrs N Browne

| DRAWN BY<br>JGH       | CHECKE | D BY          | DATE 05/28/1 | 8  |
|-----------------------|--------|---------------|--------------|----|
| SCALE (@ A1)<br>1:100 |        | PROJECT P3552 | NUMBER       |    |
| DRAWING NUMB          | ER     |               |              | RE |
| PP01                  |        |               |              |    |