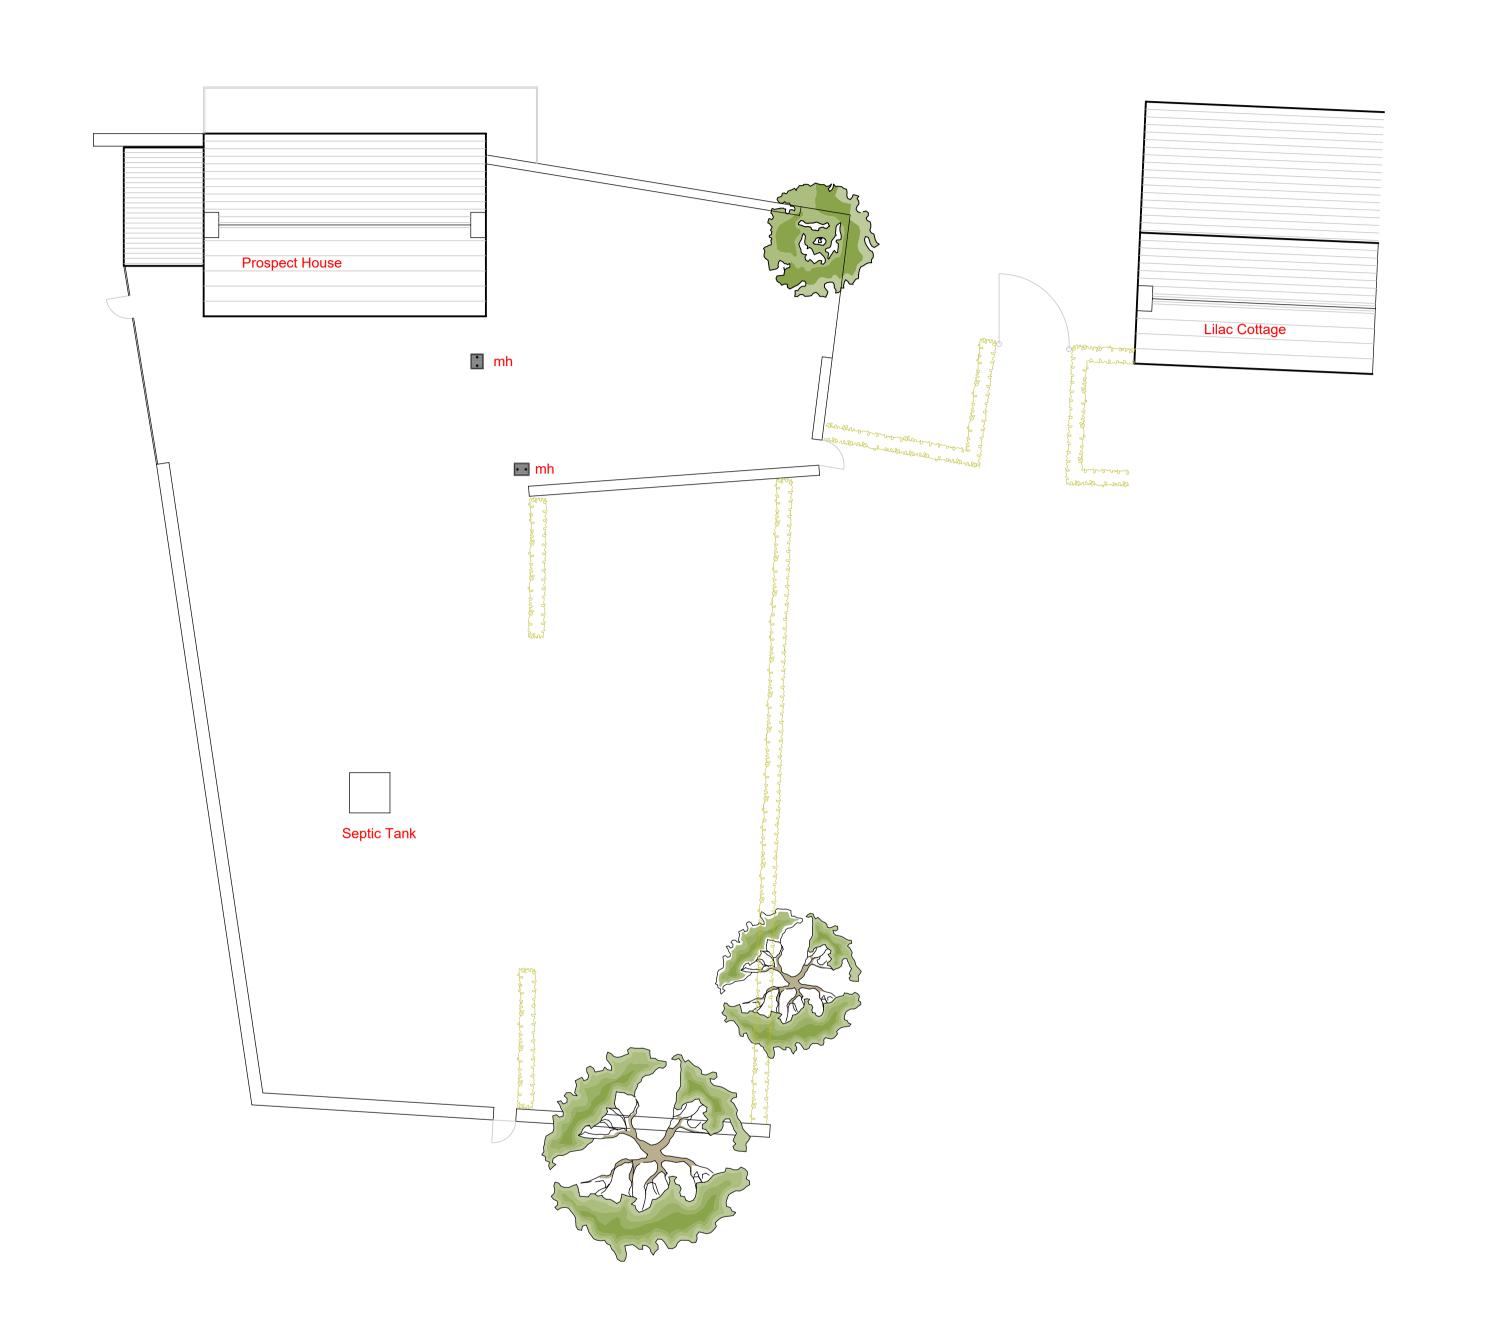

|    | A Pa  |
|----|-------|
| 3  |       |
| e. |       |
|    | S. C. |
|    |       |

| Site Location:                                   | Prospect House,           | Drawn By: AFR    | ŀ      |  |  |
|--------------------------------------------------|---------------------------|------------------|--------|--|--|
| Olle Location.                                   | Barden, Leyburn,          | Date: 16/05/2025 | ·      |  |  |
|                                                  | North Yorkshire, DL8 5JS. | Scale: 1:100     | 2      |  |  |
| Drawing Title:                                   |                           | Revisions:       | 3      |  |  |
| Existing & Propose                               | ed Site Plans             |                  | r<br>ŧ |  |  |
| Client: Sir Richard Dalton Project No. AFR/P1490 |                           |                  | ι      |  |  |