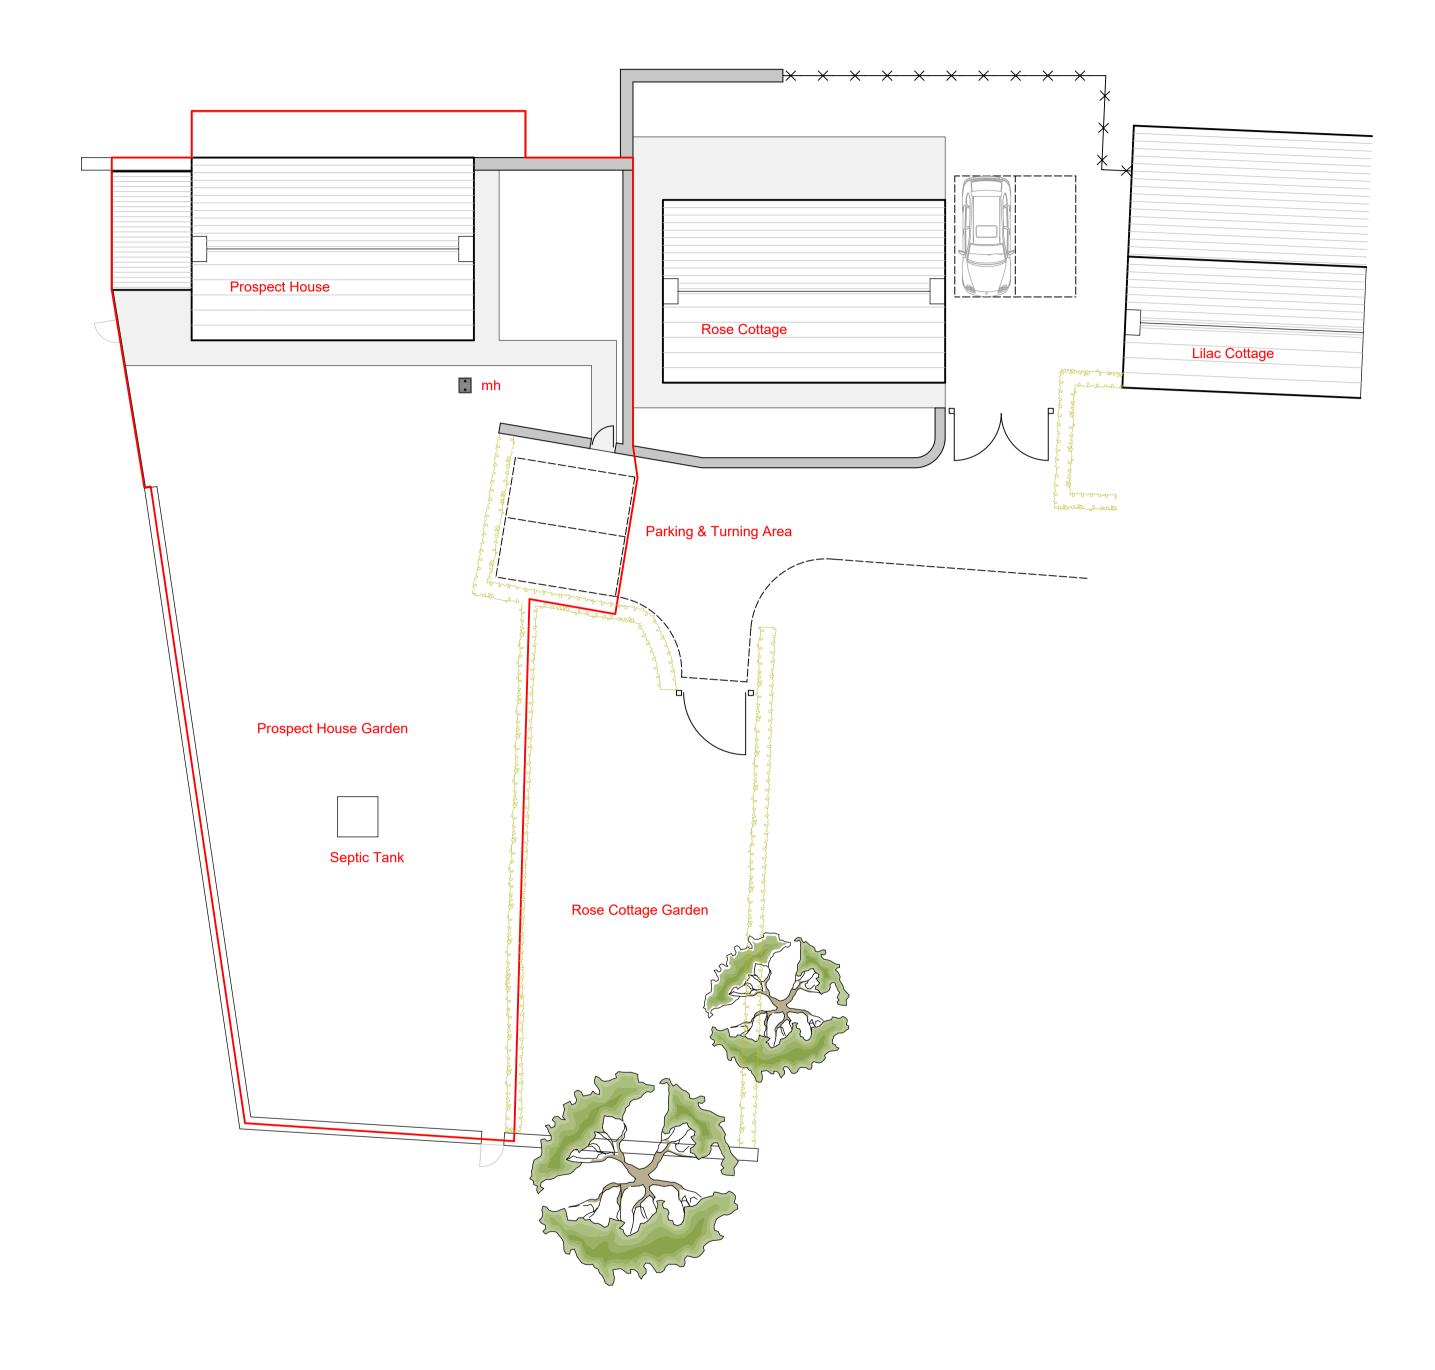

|    | A Pa  |
|----|-------|
| 3  |       |
| e. |       |
|    | S. C. |
|    |       |

| Site Location:                                   | Prospect House,           | Drawn By: AFR    | ŀ      |  |  |
|--------------------------------------------------|---------------------------|------------------|--------|--|--|
| Olle Location.                                   | Barden, Leyburn,          | Date: 16/05/2025 | ·      |  |  |
|                                                  | North Yorkshire, DL8 5JS. | Scale: 1:100     | 2      |  |  |
| Drawing Title:                                   |                           | Revisions:       | 3      |  |  |
| Existing & Propose                               | ed Site Plans             |                  | r<br>ŧ |  |  |
| Client: Sir Richard Dalton Project No. AFR/P1490 |                           |                  | ι      |  |  |